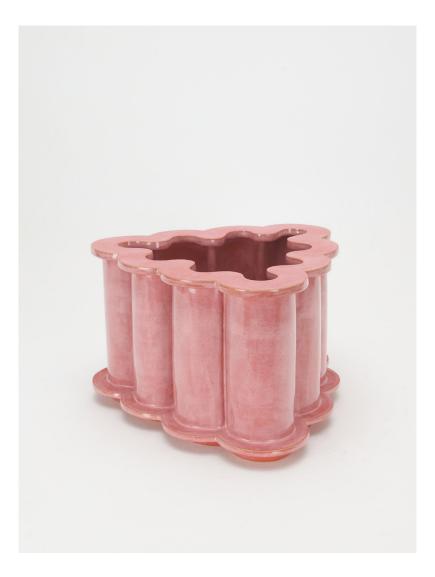

# BZIPPY Short Ruffle Planter

Inspired by collars, drapes and bed skirts, BZIPPY Ruffle Series is based around the notion of "bringing edges forward."

Standard Materials: Ceramic

Standard Dimensions: 17" L x 16.5" W x 11" H As Shown : Sunset Pink