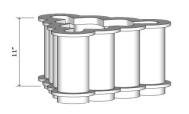

# BZIPPY Short Ruffle Planter

Inspired by collars, drapes and bed skirts, BZIPPY Ruffle Series is based around the notion of "bringing edges forward."

Standard Materials: Ceramic

Standard Dimensions: 17" L x 16.5" W x 11" H As Shown : Sunset Pink