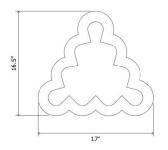

# BZIPPY Short Ruffle Planter

Inspired by collars, drapes and bed skirts, BZIPPY Ruffle Series is based around the notion of "bringing edges forward."

Standard Materials: Ceramic

Standard Dimensions: 17" L x 16.5" W x 11" H As Shown : Sunset Pink