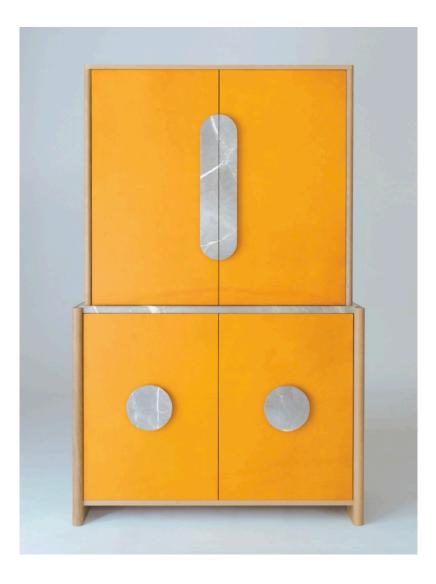

## SCHEIBE DESIGN Roebuck Hutch

The Roebuck Hutch features a beveled marble counter within an oak case. The distinctly curved joinery, characteristic to the collection, pops against laminated leather doors and marble handles.

As Shown: White Oak, Carrara Marble, Yellow Leather

Standard Materials: Wood, Marble, Leather

Standard Dimensions: 48" L x 22" W x 76" H Standard Wood Finishes: Water-based Clear Coat, Hand-rubbed Oil

> Lead Time: 8 -10 Weeks