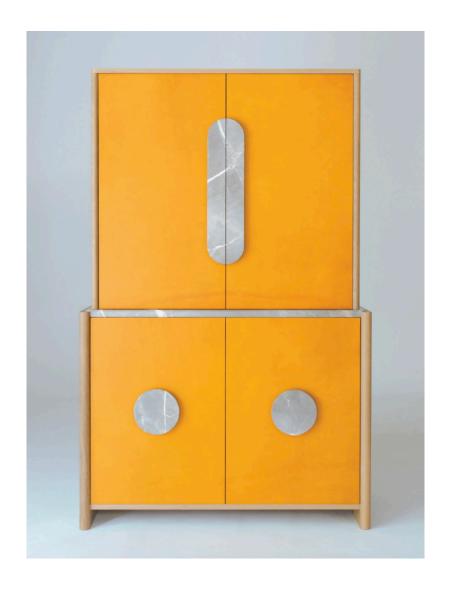

## SCHEIBE DESIGN Roebuck Hutch

The Dining Chair is defined by angular planes of solid wood which hold an upholstered seat cushion. Shown in walnut and ivory wool bouclé. Custom materials, dimensions and finishes available.

As Shown: White Oak, Carrara Marble, Yellow Leather

Standard Materials: Wood, Marble, Leather Standard Wood Finishes: Water-based Clear Coat, Hand-rubbed Oil

Standard Dimensions: 48" L x 22" W x 76" H

Lead Time: 8-10 Weeks