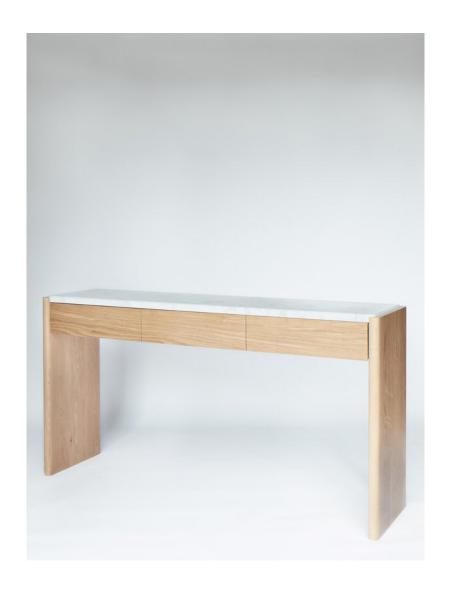

## SCHEIBE DESIGN Roebuck Console Table

The Roebuck Console features a beveled marble top inset within an oak frame. The distinctly curved joinery, characteristic to the collection, pops against the marble top.

As Shown: White Oak, Carrara Marble

Standard Materials: Wood, Marble, Leather Standard Wood Finishes: Water-based Clear Coat, Hand-rubbed Oil

Standard Dimensions: 72" L x 18" W x 32" H

Lead Time: 8-10 Weeks