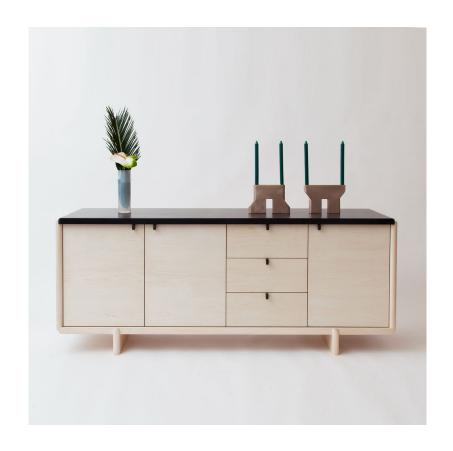

## VONNEGUT KRAFT Nocturne Credenza

The Nocturne Credenza softens the acute rectilinear details of traditional case construction with a carefully composed series of undulations in the joinery. These solid hardwood elements are punctuated by the bold lacquered black top, pulls and drawer bottoms. Shown in bleached maple and black corian. Custom materials, dimensions and finishes available.

Standard Materials: Bleached Maple and Black Lacquer As Shown: Bleached Maple and Black Lacquer

Standard Dimensions: 31"H x 75" W x 21"D

Standard Wood Finishes: Clear matte lacquer finish

Lead Time: 22 -26 Weeks