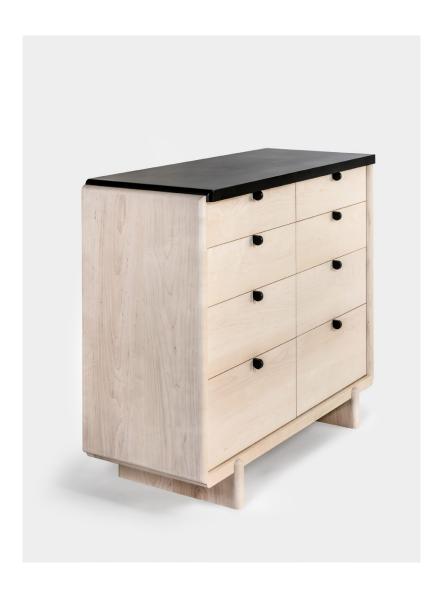

## VONNEGUT KRAFT Nocturne Chest

The Nocturne Chest softens the acute rectilinear details of traditional case construction with a carefully composed series of undulations in the joinery. These solid hardwood elements are punctuated by the bold lacquered black top, pulls and drawer bottoms. Shown in slate lacquered ash and calcatta marble. Custom materials, dimensions and finishes available.

Standard Materials: Bleached Maple and Black Lacquer

Standard Dimensions: 40" H x 48" W x 19" D

As Shown: Bleached Maple, Black Lacquer

Standard Wood Finishes: Clear matte lacquer finish

Lead Time: 22 -26 Weeks