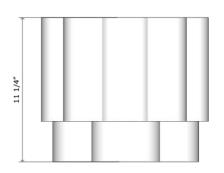

# BZIPPY Large Scallop Planter

BZIPPY Planters continue the conversation of intersecting disciplines of design as the cross sections of material and craft create these forms of lightness and weight.

Standard Materials: As Shown :
Ceramic Analine Green

Standard Dimensions: Lead Time: 15.25" DIA x 11.25" H 10 - 12 weeks (fits 11"pot)