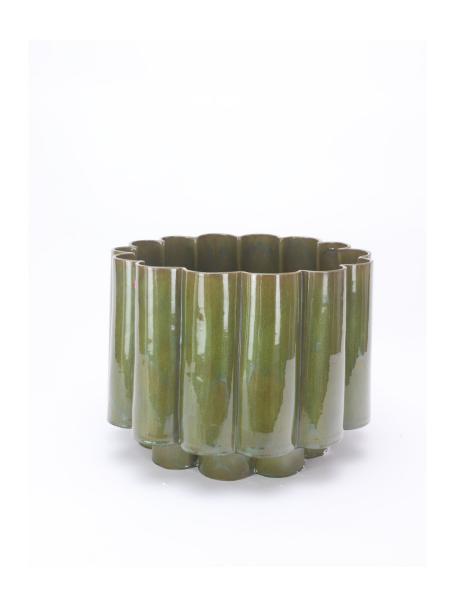

# BZIPPY Large Scallop Planter

BZIPPY Planters continue the conversation of intersecting disciplines of design as the cross sections of material and craft create these forms of lightness and weight.

Standard Materials: As Shown :
Ceramic Analine Green

Standard Dimensions: Lead Time: 15.25" DIA x 11.25" H 10 - 12 weeks (fits 11"pot)