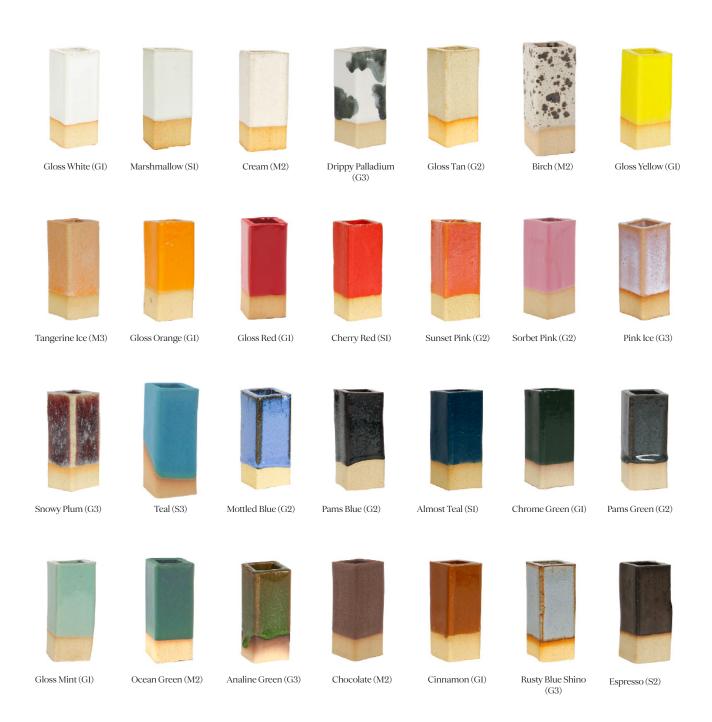

# STANDARD CERAMIC MATERIAL FINISHES Custom materials & finish matching available.

### Materials and Finishes

STANDARD CERAMIC MATERIAL FINISHES Custom materials & finish matching available.

Iron Gate (M2)

Gloss Black (G1)

Fern (G3)

#### A NOTE ON GLAZE

Every glaze has its own finish quality. Please reference the following legend to indicate the finish quality of each glaze. Finish qualities are innate and cannot be customized.

G = Glossy

S = Satin

M = Matte

Glazes are unique and their finishes vary due to the firing process and handmade quality. Every glaze has a unique profile and range of possible variation as indicated by the following scale.

- (1) Stable and rarely varies beyond its test tile.
- (2) Dimensional and will show tonal variation upon firing.
- (3) Atmospheric and varies significantly upon firing.