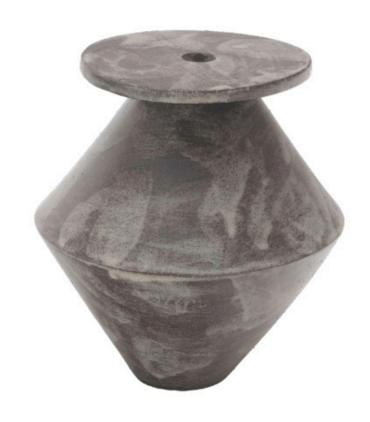

### Large Diamond Vase

BZIPPY vases emerge from a vocabulary of shapes informed by techniques from many disciplines of design to create objects with a sense of place. With a balance of lightness and weight these objects complete the collage of like minded objects.

Standard Materials: Ceramic

Standard Dimensions: 7" D x 7.5" H

As Shown:

Lead Time: 10 - 12 weeks