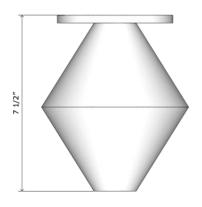

### Large Diamond Vase

BZIPPY vases emerge from a vocabulary of shapes informed by techniques from many disciplines of design to create objects with a sense of place. With a balance of lightness and weight these objects complete the collage of like minded objects.

Standard Materials: Ceramic

Standard Dimensions: 7" D x 7.5" H

As Shown:

Lead Time: 10 - 12 weeks