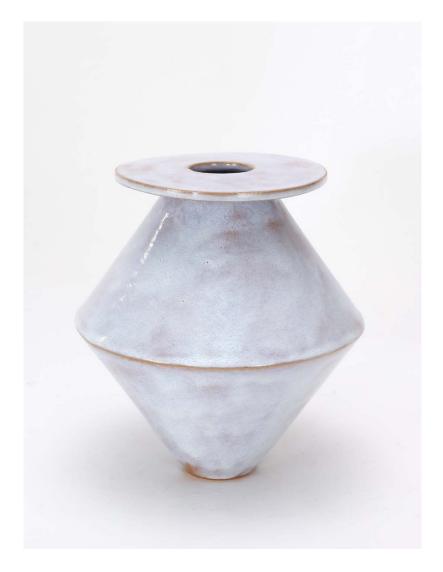

# BZIPPY Jumbo Diamond Vase

BZIPPY vases emerge from a vocabulary of shapes informed by techniques from many disciplines of design to create objects with a sense of place. With a balance of lightness and weight these objects complete the collage of like minded objects.

Standard Materials: Ceramic

Standard Dimensions: 12" D x 12" H

As Shown: Royal Danish Terracotta

Lead Time: 10 - 12 weeks