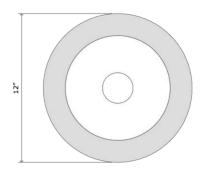

Standard Materials: Ceramic

Standard Dimensions: 12" D x 12" H

As Shown: Royal Danish Terracotta

Lead Time: 10 - 12 weeks