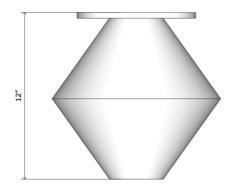

# BZIPPY Jumbo Diamond Vase

BZIPPY vases emerge from a vocabulary of shapes informed by techniques from many disciplines of design to create objects with a sense of place. With a balance of lightness and weight these objects complete the collage of like minded objects.

Standard Materials: Ceramic

Standard Dimensions: 12" D x 12" H

As Shown: Royal Danish Terracotta

Lead Time: 10 - 12 weeks