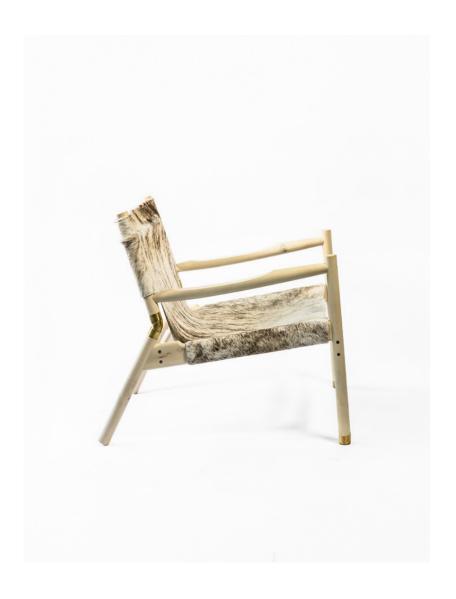

## EAE Grey Lounge Chair

The angular structure of the EÆ Lounge Chair beautifully frames a comfortable leather sling seat. Solid hardwood joinery is complemented with metal elbow joints for added detail and support.

As Shown: Holly, Brass, Grey Brindle Leather

Materials: Wood, Metal, Leather Hide COL Requirements
1-2 Hides (based on leather type

Standard Dimensions: 31" L x 28" W x 28" H

Lead Time: 16-20 weeks