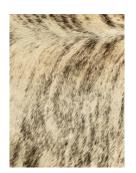

As Shown: Holly, Brass, Grey Brindle Leather

Materials: Wood, Metal, Leather Hide COL Requirements
1-2 Hides (based on leather type

Standard Dimensions: 31" L x 28" W x 28" H

Lead Time: 16-20 weeks

Brass

Grey Brindle Leather