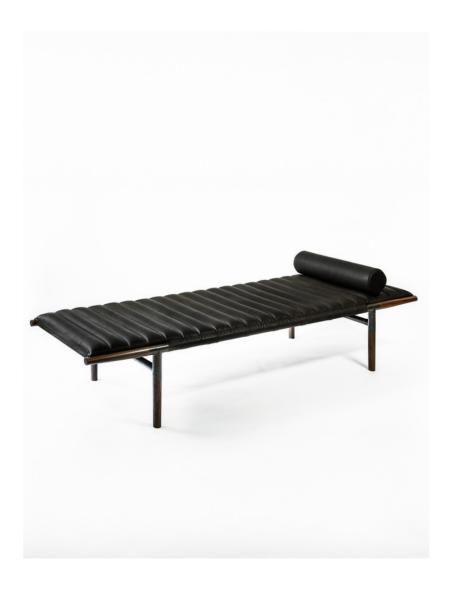

## ERICKSON AESTHETICS EAE Daybed

The slender metal frame of the EÆ Daybed features solid hardwood elements that end in a slight taper. The ribbed leather creates a cushioned seat that wraps around the center of the frame. A matching leather bolster completes the EÆ Daybed.

Walnut, Black Horween Leather and Blackened Brass

Materials: Wood, Brass, Leather, COL Available COL Requirements COM is 5 yards or two full hides. (W/ 8x8" sample)

Standard Dimensions: 84"L x 31"W x 16"H