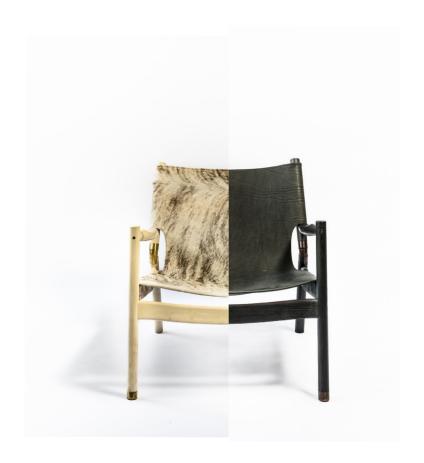

## EAE CUSTOM Lounge Chair

The angular structure of the EÆ Lounge Chair beautifully frames a comfortable leather sling seat. Solid hardwood joinery is complemented with metal elbow joints for added detail and support.

Materials: Wood, Metal, Leather Hide COL Requirements 1-2 Hides (based on leather type

Standard Dimensions: 31" L x 28" W x 28" H

Lead Time: 16-20 weeks