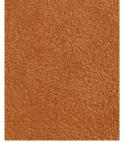

## ERICKSON AESTHETICS

EAE Brown Lounge Chair

The angular structure of the EÆ Lounge Chair beautifully frames a comfortable leather sling seat. Solid hardwood joinery is complemented with metal elbow joints for added detail and support.



As Shown: Teak, Copper, Saddle Leather

Materials: Wood, Metal, Leather Hide COL Requirements 1-2 Hides (based on leather type

Standard Dimensions: 31" L x 28" W x 28" H Lead Time: 16-20 weeks



## ERICKSON AESTHETICS Materials and Finishes

STANDARD WOOD MATERIAL FINISHES Custom materials & finish matching available.



Teak

STANDARD METAL AND LEATHER MATERIAL FINISHES Custom materials & finish matching available.



Copper



Saddle Leather