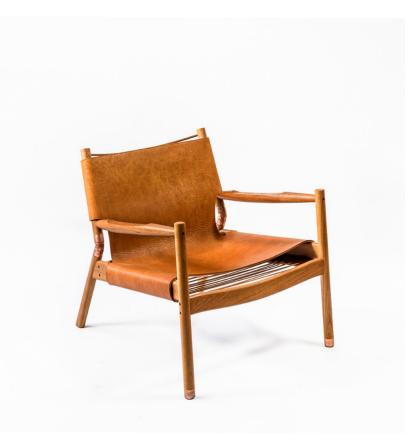

## ERICKSON AESTHETICS

EAE Brown Lounge Chair

The angular structure of the EÆ Lounge Chair beautifully frames a comfortable leather sling seat. Solid hardwood joinery is complemented with metal elbow joints for added detail and support.

As Shown: Teak, Copper, Saddle Leather

Materials: Wood, Metal, Leather Hide COL Requirements 1-2 Hides (based on leather type

Standard Dimensions: 31" L x 28" W x 28" H Lead Time: 16-20 weeks