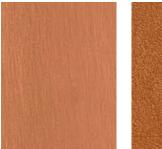

## ERICKSON AESTHETICS

EAE Brown Lounge Chair

The angular structure of the EÆ Lounge Chair beautifully frames a comfortable leather sling seat. Solid hardwood joinery is complemented with metal elbow joints for added detail and support.



As Shown: Teak, Copper, Saddle Leather

Materials: Wood, Metal, Leather Hide COL Requirements 1-2 Hides (based on leather type

Standard Dimensions: 31" L x 28" W x 28" H Lead Time: 16-20 weeks



## ERICKSON AESTHETICS Materials and Finishes

STANDARD WOOD MATERIAL FINISHES Custom materials & finish matching available.



Teak

STANDARD METAL AND LEATHER MATERIAL FINISHES Custom materials & finish matching available.



Copper



Saddle Leather