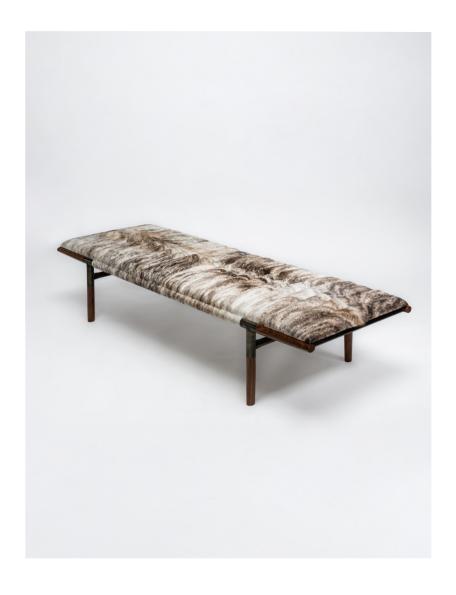

## ERICKSON AESTHETICS EAE Brindle Daybed

The slender metal frame of the EÆ Daybed features solid hardwood elements that end in a slight taper. The ribbed leather creates a cushioned seat that wraps around the center of the frame.

Walnut, Brindle Hide Leather and Blackened Brass

Materials: Wood, Brass, Leather, COL Available COL Requirements COM is 5 yards or two full hides. (W/ 8x8" sample)

Standard Dimensions: 84"L x 31"W x 16"H