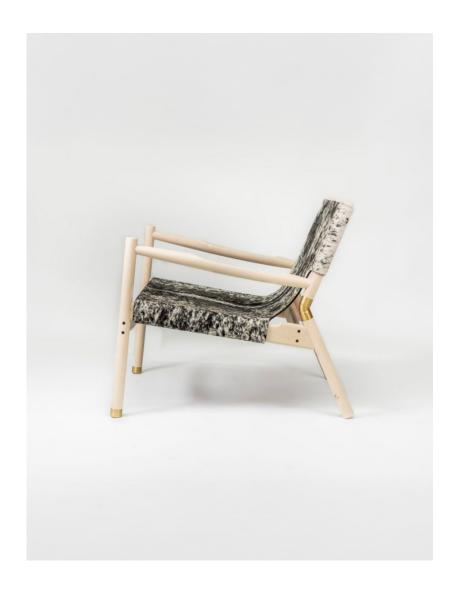

## EAE Black and White Lounge Chair

The angular structure of the EÆ Lounge Chair beautifully frames a comfortable leather sling seat. Solid hardwood joinery is complemented with metal elbow joints for added detail and support.

As Shown: Holly, Brass, Black and White Leather

Materials: Wood, Metal, Leather Hide COL Requirements
1-2 Hides (based on leather type

Standard Dimensions: 31" L x 28" W x 28" H

Lead Time: 16-20 weeks