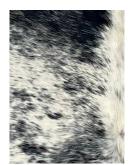

CO/ONY

196 West Broadway
New York, NY 10013

## **ERICKSON AESTHETICS**

## EAE Black and White Lounge Chair

The angular structure of the EÆ Lounge Chair beautifully frames a comfortable leather sling seat. Solid hardwood joinery is complemented with metal elbow joints for added detail and support.



As Shown: Holly, Brass, Black and White Leather

Materials: Wood, Metal, Leather Hide COL Requirements
1-2 Hides (based on leather type

Standard Dimensions: 31" L x 28" W x 28" H

Lead Time: 16-20 weeks



## ERICKSON AESTHETICS Materials and Finishes

STANDARD WOOD MATERIAL FINISHES
Custom materials & finish matching available.



Holly

STANDARD METAL AND LEATHER MATERIAL FINISHES Custom materials & finish matching available.





Brass

Black and White