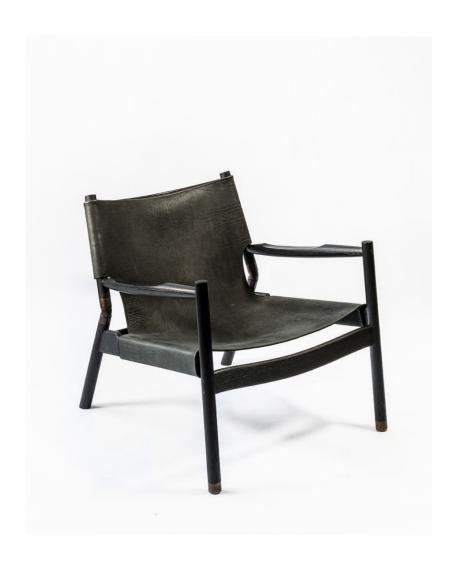

## EAE Black Lounge Chair

The angular structure of the EÆ Lounge Chair beautifully frames a comfortable leather sling seat. Solid hardwood joinery is complemented with metal elbow joints for added detail and support.

As Shown: Charred Oak, Black Horween Leather and Blackened Brass

Materials: Wood, Metal, Leather Hide COL Requirements 1-2 Hides (based on leather type

Standard Dimensions: 31" L x 28" W x 28" H

Lead Time: 16-20 weeks