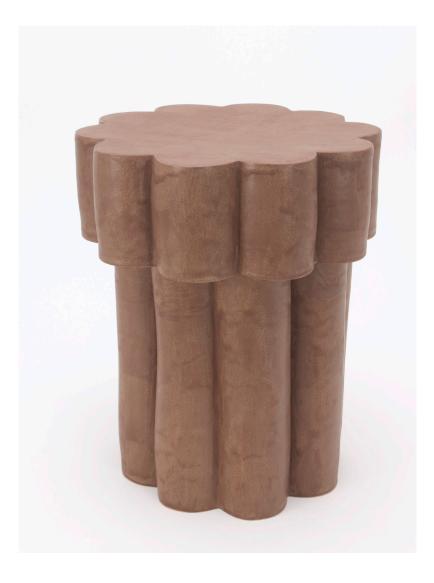

#### BZIPPY

Double Tier Cloud Side Table

The BZIPPY Cloud Series is inspired by Chicago's iconic Marina City towers designed by Bertrand Goldberg.

Standard Materials: Ceramic

Standard Dimensions: 15" Dia x 18" H

As Shown : Chocolate

Lead Time: 10 - 12 weeks