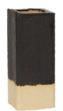

#### BZIPPY

Double Tier Cloud Side Table

The BZIPPY Cloud Series is inspired by Chicago's iconic Marina City towers designed by Bertrand Goldberg.

Standard Materials: Ceramic

Standard Dimensions: 15" Dia x 18" H

As Shown : Chocolate

Lead Time: 10 - 12 weeks