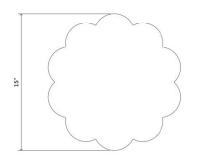

#### BZIPPY

Double Tier Cloud Side Table

The BZIPPY Cloud Series is inspired by Chicago's iconic Marina City towers designed by Bertrand Goldberg.

Standard Materials: Ceramic

Standard Dimensions: 15" Dia x 18" H