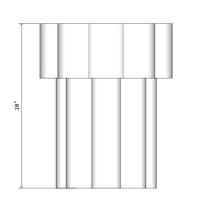

#### BZIPPY

Double Tier Cloud Side Table

The BZIPPY Cloud Series is inspired by Chicago's iconic Marina City towers designed by Bertrand Goldberg.

Standard Materials: Ceramic

Standard Dimensions: 15" Dia x 18" H