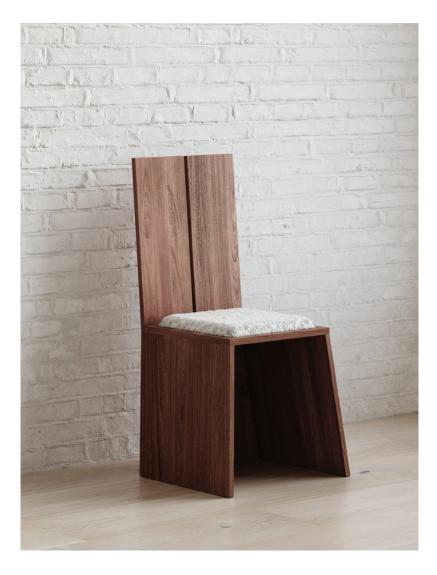

## SCHEIBE DESIGN Dining Chair

The Dining Chair is defined by angular planes of solid wood which hold an upholstered seat cushion.

As Shown: Walnut, Wool Bouclé and Veg Tan Leather

Standard Materials: Wood, Wool, Leather

Standard Dimensions: 36" H x 18" W x 18" D

Standard Wood Finishes: Water-based Clear Coat, Hand-rubbed Oil

> Lead Time: 8-10 Weeks