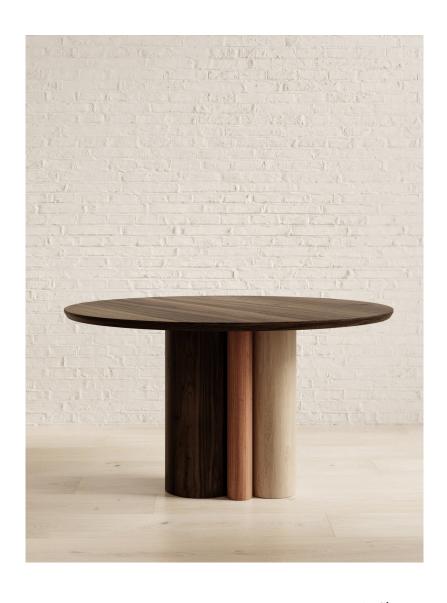

## SCHEIBE DESIGN Cumberland Dining Table

Inspired by the support structure of children's playgrounds, the legs of the Cumberland Dining Table are rendered in three distinct wood species. The dining table's triadic leg and beveled edge is characteristic of the Cumberland Collection at large.

As Shown: Combination: White Oak, Walnut, and Cherry

Standard Materials: Wood

Standard Wood Finishes: Water-based Clear Coat, Hand-rubbed Oil

Standard Dimensions: 42" D x 30" H 60" D x 30" H 72" D x 30" H Lead Time: 8-10 Weeks