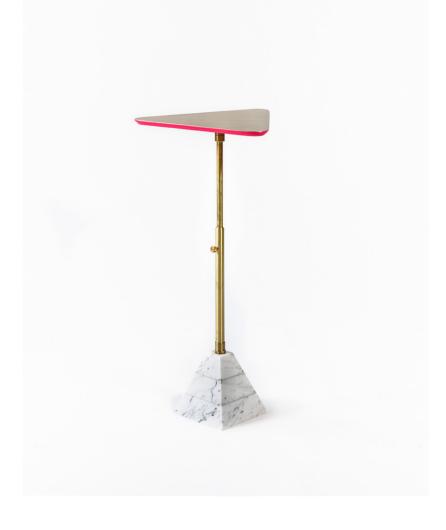

### Cocktail Table

The telescoping brass post of the Cocktail Table adds versatility to the sculptural design. Affixed to a small marble base and topped with a circular, triangular or teardrop brass surface, the extendable post allows the Cocktail Table to be clustered or nested into its surroundings.

Materials: Marble, Brass As Shown: White Statuary, Brass

Standard Dimensions: 15"L x 15"W x 22"H Lead Time: 16-20 weeks