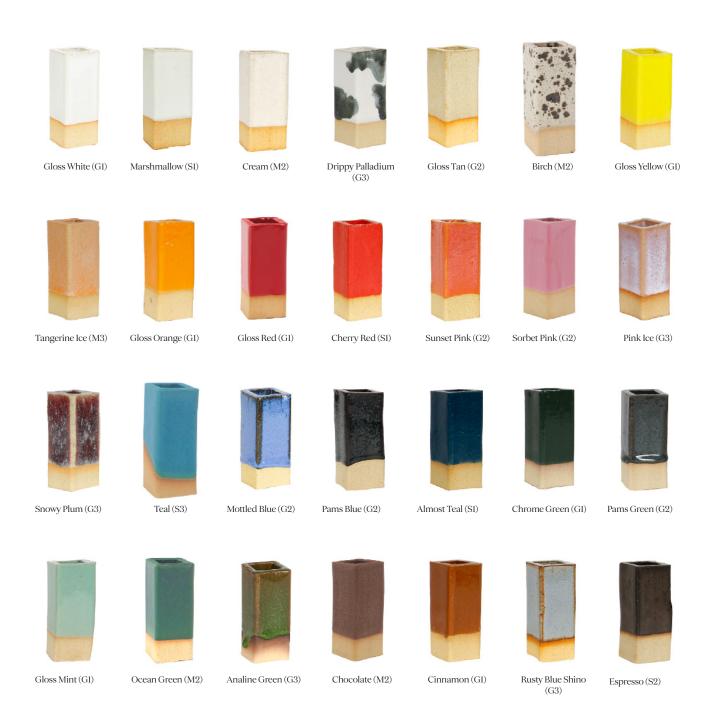

## STANDARD CERAMIC MATERIAL FINISHES Custom materials & finish matching available.

### Materials and Finishes

STANDARD CERAMIC MATERIAL FINISHES Custom materials & finish matching available.

Iron Gate (M2)

Gloss Black (G1)

Fern (G3)

#### A NOTE ON GLAZE

Every glaze has its own finish quality. Please reference the following legend to indicate the finish quality of each glaze. Finish qualities are innate and cannot be customized.

G = Glossy

S = Satin

M = Matte

Glazes are unique and their finishes vary due to the firing process and handmade quality. Every glaze has a unique profile and range of possible variation as indicated by the following scale.

- (1) Stable and rarely varies beyond its test tile.
- (2) Dimensional and will show tonal variation upon firing.
- (3) Atmospheric and varies significantly upon firing.