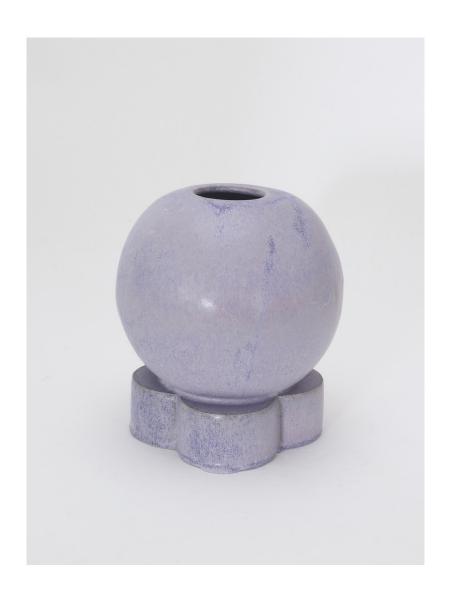

# BZIPPY Clover Ball Vase

BZIPPY vases emerge from a vocabulary of shapes informed by techniques from many disciplines of design to create objects with a sense of place. With a balance of lightness and weight these objects complete the collage of like minded objects.

Standard Materials: Ceramic

Standard Dimensions: 9" Dia x 9.5" H As Shown: Lapis Satin

Lead Time: 10 - 12 weeks