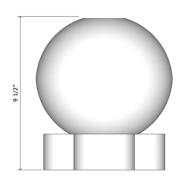

# BZIPPY Clover Ball Vase

BZIPPY vases emerge from a vocabulary of shapes informed by techniques from many disciplines of design to create objects with a sense of place. With a balance of lightness and weight these objects complete the collage of like minded objects.

Standard Materials: Ceramic

Standard Dimensions: 9" Dia x 9.5" H As Shown: Lapis Satin

Lead Time: 10 - 12 weeks