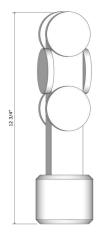

#### BZIPPY

Circle Top Large 6 Vase

BZIPPY vases emerge from a vocabulary of shapes informed by techniques from many disciplines of design to create objects with a sense of place. With a balance of lightness and weight these objects complete the collage of like minded objects.

Standard Materials: Ceramic As Shown : Pink Ice

Standard Dimensions: 4" Dia x 12.75" H

Lead Time: 10 - 12 weeks