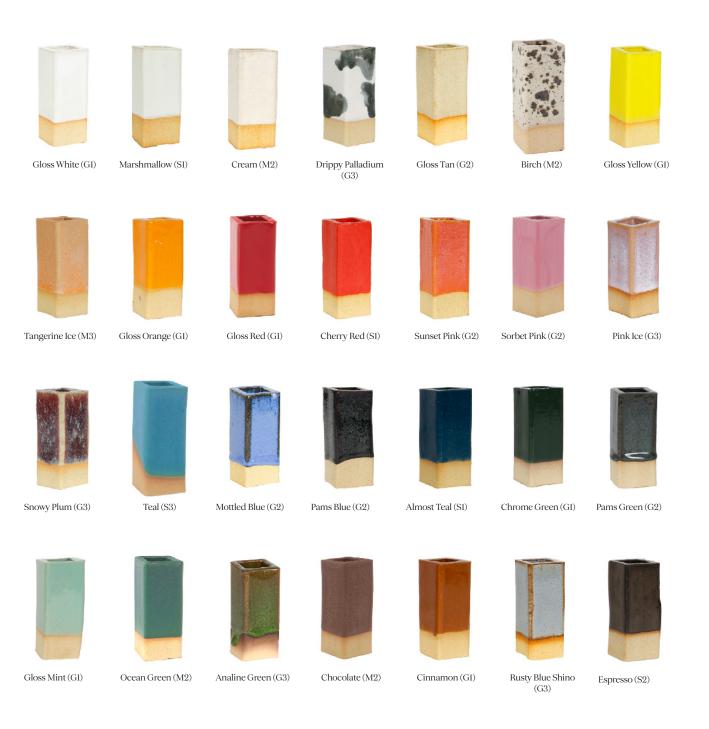

### BZIPPY

Materials and Finishes

STANDARD CERAMIC MATERIAL FINISHES Custom materials & finish matching available.

1.212.334.3808 info@goodcolony.com

## Materials and Finishes

STANDARD CERAMIC MATERIAL FINISHES Custom materials & finish matching available.

Iron Gate (M2)

Gloss Black (G1)

Honeysuckle (SI)

Fern (G3)

#### A NOTE ON GLAZE

Every glaze has its own finish quality. Please reference the following legend to indicate the finish quality of each glaze. Finish qualities are innate and cannot be customized.

G = Glossy S = Satin M = Matte

Glazes are unique and their finishes vary due to the firing process and handmade quality. Every glaze has a unique profile and range of possible variation as indicated by the following scale.

(1) Stable and rarely varies beyond its test tile.

 $\left(2\right)$  Dimensional and will show tonal variation upon firing.

(3) Atmospheric and varies significantly upon firing.