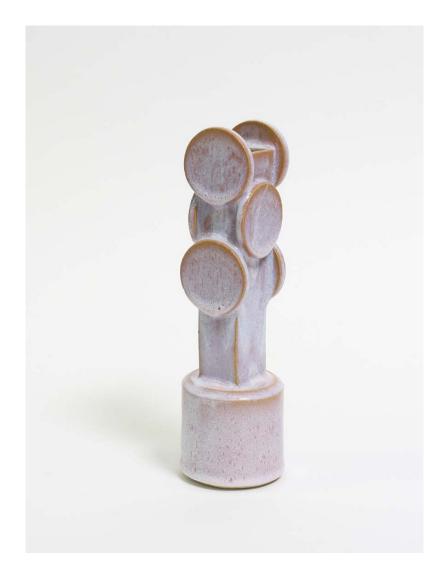

#### BZIPPY

Circle Top Large 6 Vase

BZIPPY vases emerge from a vocabulary of shapes informed by techniques from many disciplines of design to create objects with a sense of place. With a balance of lightness and weight these objects complete the collage of like minded objects.

Standard Materials: Ceramic As Shown : Pink Ice

Standard Dimensions: 4" Dia x 12.75" H

Lead Time: 10 - 12 weeks