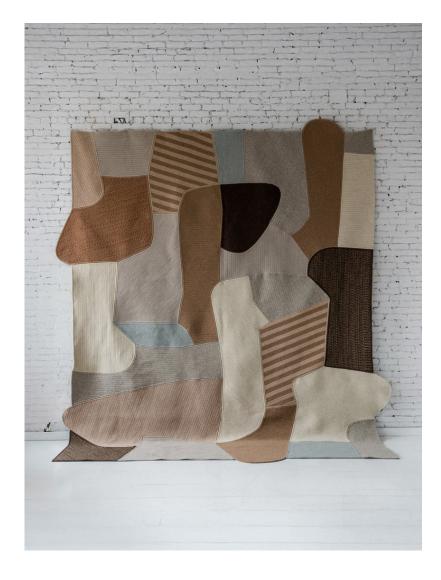

# GRAIN Walling Rug

A one-of-a-kind braided mixed material rug inspired by dry stacked stone walls. Handmade in New England by a mill with 30 years of manufacturing experience, this unique rug is braided and stitched together using natural undyed Canadian wool, polypropylene and Sunbrella yarn. Shown in a mix of undyed Canadian wool, polypropylene, and Sunbrella yarn. This piece was conceived for Colony's group show, Balance / Unbalanced, 2018. Custom materials, dimensions and finishes available including Sunbrella yarn which is suitable for use outdoors.

Standard Materials: Natural Wool, Sunbrella, Wool/Poly Blend

Standard Dimensions: 134" W x 155.5" H As Shown: Natural Wool, Wool Blend, Sunbrella

> Lead Time: 12 - 16 weeks