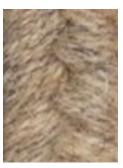

# GRAIN Walling Rug

A one-of-a-kind braided mixed material rug inspired by dry stacked stone walls. Handmade in New England by a mill with 30 years of manufacturing experience, this unique rug is braided and stitched together using natural undyed Canadian wool, polypropylene and Sunbrella yarn. Shown in a mix of undyed Canadian wool, polypropylene, and Sunbrella yarn. This piece was conceived for Colony's group show, Balance / Unbalanced, 2018. Custom materials, dimensions and finishes available including Sunbrella yarn which is suitable for use outdoors.

Standard Materials: Natural Wool, Sunbrella, Wool/Poly Blend

Standard Dimensions: 134" W x 155.5" H As Shown: Natural Wool, Wool Blend, Sunbrella

> Lead Time: 12 - 16 weeks