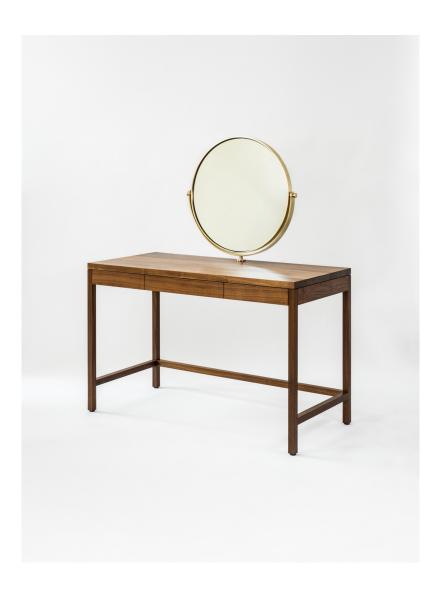

## $\mathsf{KWH}$

Vanity

The Vanity desk is defined by a circular and fully adjustable brass mirror attached to the center of the desk's surface. The piece has three cork-lined drawers for storage.

Standard Materials: Wood, Brass

As Shown: Black walnut, Brass and Cork-lined drawers

Standard Dimensions: 48"W x 22"D x 30"H

Lead Time: 12-16 Weeks