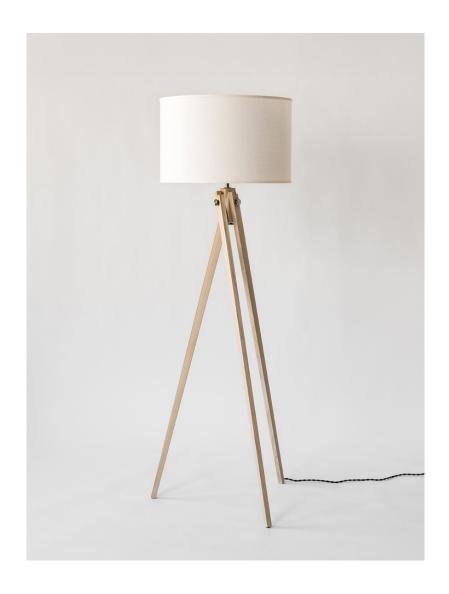

## KWH Tripod Floor Lamp

The Tripod Floor Lamp is a classic standing light fixture elevated by exquisite hardware and finishing details. The linen drum shade allows dual bulbs to cast a soft and even light.

Standard Materials: Wood, Hardware, Shade As Shown:
Ash, Nickel Hardware and
Linen Shade

Standard Dimensions: 19"Ø x 60"H

Lead Time: 12-16 Weeks