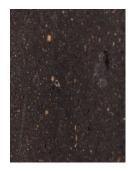

Standard Materials: Red, Black, PinkTuff

As Shown: Red Tuff

Standard Dimensions: 12" L x 10" W x 20" H

Lead Time: 10-12 weeks

## A SPACE Materials and Finishes

STANDARD TUFF MATERIAL FINISHES
Custom materials & finish matching available.

Red Tuff

Black Tuff

Pink Tuff