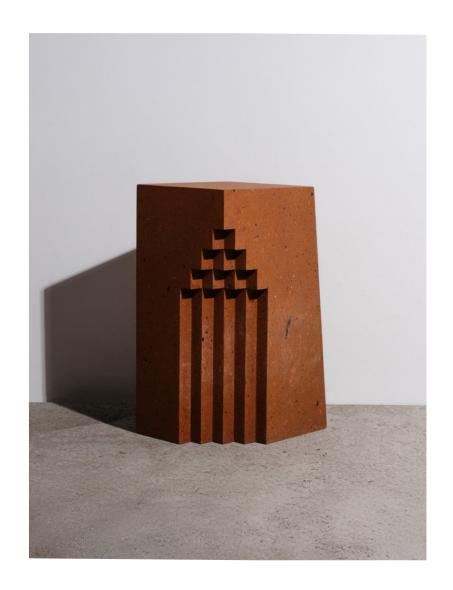

## A SPACE

The Source Side Table No.4

Side Table No. 4 by A Space is one in a collection of 11 limited edition objects, titled The Source. Each piece is inspired by the craftsmanship and architecture of Armenia. Hand-carved by two local masters in Red Tuff, this side table features a cubist carved corner.

Standard Materials: Red, Black, PinkTuff

As Shown: Red Tuff

Standard Dimensions: 12" L x 10" W x 20" H

Lead Time: 10-12 weeks