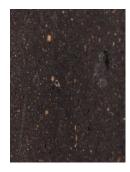

Standard Materials: Red, Black, PinkTuff

As Shown: Red Tuff

Standard Dimensions: 12" L x 12" W x 18" H

Lead Time: 10-12 weeks

## A SPACE Materials and Finishes

STANDARD TUFF MATERIAL FINISHES
Custom materials & finish matching available.

Red Tuff

Black Tuff

Pink Tuff