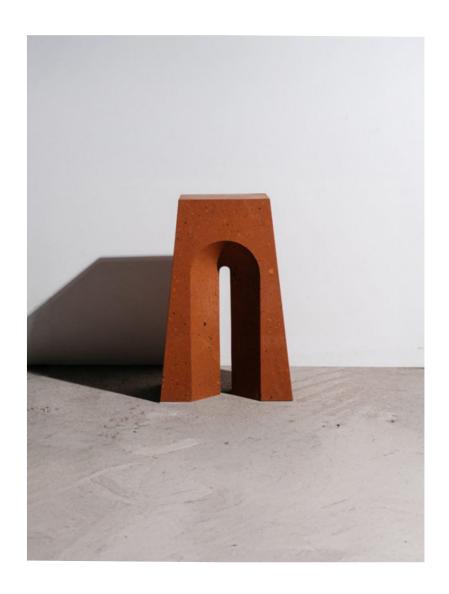

## A SPACE

The Source Side Table No.3

Side Table No. 3 by A Space is one in a collection of 11 limited edition objects, titled The Source. Each piece is inspired by the craftsmanship and architecture of Armenia. Hand-carved by two local masters in Red Tuff, the base of this side table is split into two sculptural legs by a central void.

Standard Materials: Red, Black, PinkTuff

As Shown: Red Tuff

Standard Dimensions: 12" L x 12" W x 18" H

Lead Time: 10-12 weeks