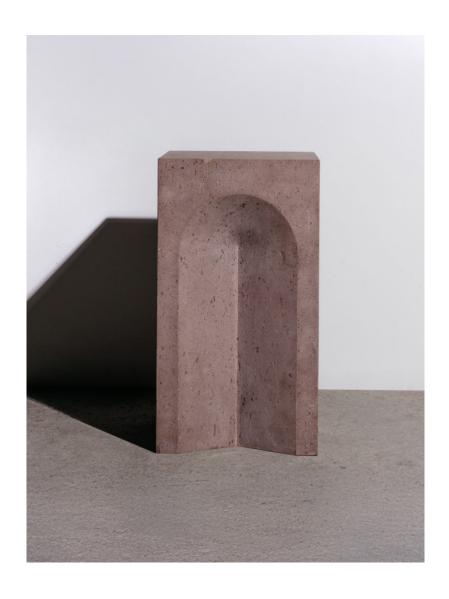

## A SPACE

The Source Side Table No.2

Side Table No. 2 by A Space is one in a collection of 11 limited edition objects, titled The Source. Each piece is inspired by the craftsmanship and architecture of Armenia. Hand-carved by two local masters in Pink Tuff, this side table features rounded arch details on all four sides.

Standard Materials: Red, Black, PinkTuff

As Shown: Pink Tuff

Standard Dimensions: 12" L x 12" W x 22" H

Lead Time: 14-16 weeks