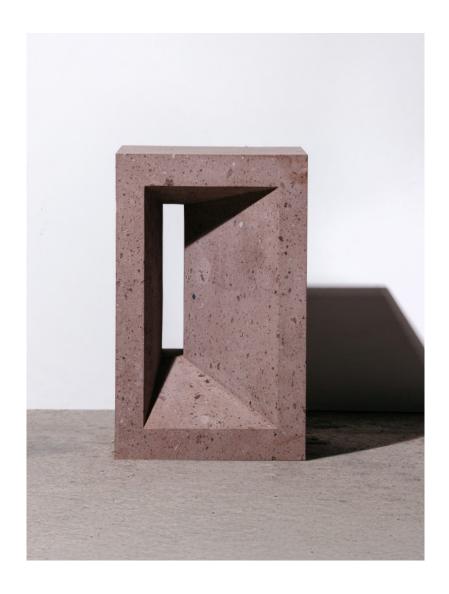

## A SPACE

The Source Side Table No.1

Side Table No. 1 by A Space is one in a collection of 11 limited edition objects, titled The Source. Each piece is inspired by the craftsmanship and architecture of Armenia. Hand-carved by two local masters in Pink Tuff, this side table features an angular void.

Standard Materials: Red, Black, PinkTuff

As Shown: Pink Tuff

Standard Dimensions: 12" L x 12" W x 16" H

Lead Time: 14-16 weeks