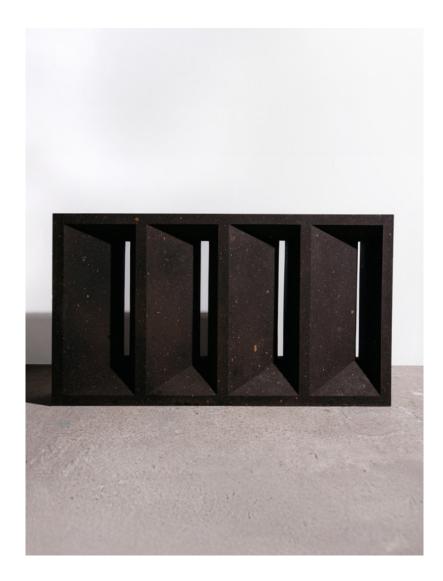

#### A SPACE

The Source Console Table No.3

Console Table No. 3 by A Space is one in a collection of 11 limited edition objects, titled The Source. Each piece is inspired by the craftsmanship and architecture of Armenia. Hand-carved by two local masters in Black Tuff, this Console features slatted voids that play with form and light.

Standard Materials: Red, Black, PinkTuff

Standard Dimensions: 55" L x 10" W x 32" H

As Shown: Black Tuff

Lead Time: 14-16 weeks