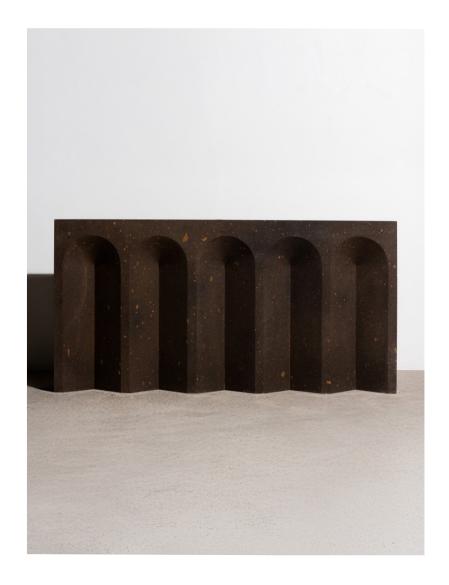

## The Source Console Table No.2

Console Table No. 2 by A Space is one in a collection of 11 limited edition objects, titled The Source. Each piece is inspired by the craftsmanship and architecture of Armenia. Hand-carved by two local masters in Black Tuff, this Console features carved arches that play with both light and form.

Standard Materials: Red, Black, PinkTuff

As Shown: Black Tuff

Standard Dimensions: 63" L x 10" W x 32" H

Lead Time: 14-16 weeks