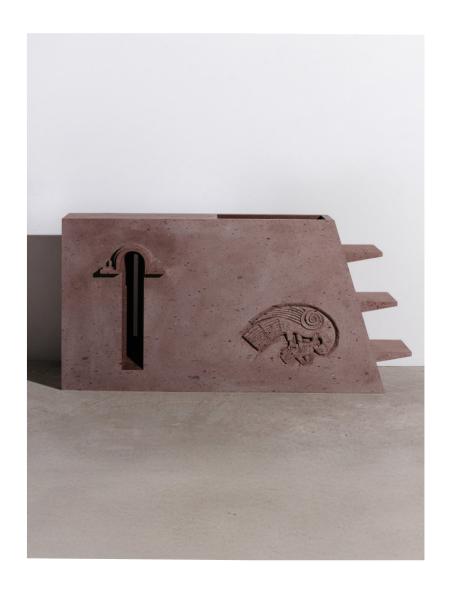

## The Source Console Table No.1

Console Table No.1 by A Space is one in a collection of 11 limited edition objects, titled The Source. Each piece is inspired by the craftsmanship and architecture of Armenia. Hand-carved by two local masters in Pink Tuff, this Console features a shallow basin on the surface along with sculptural shelving down the side for display.

Standard Materials: Red, Black, PinkTuff As Shown: Pink Tuff

Standard Dimensions: 59" L x 10" W x 32" H

Lead Time: 14-16 weeks