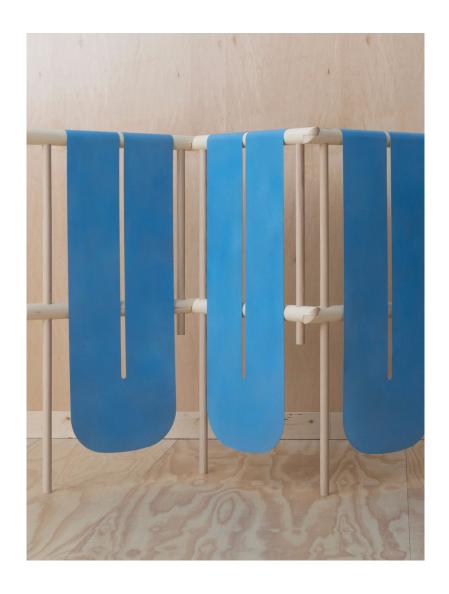

# GRAIN Snake Screen

A large screen composed of solid wood posts with hand cut hinges and bronze sheet. The form of the Snake Screen evokes prayer flags or a snaking river. The color of the bronze is achieved through a custom patination process. Shown in natural ash and patinated bronze. Custom materials, dimensions and finishes available.

Standard Materials: FSC certified American Woodand bronze.

Standard Finishes: As Shown:
Clear Bronze, Green Patina,
Blue Patina, Custom
Blue Patina, Custom

Standard Dimensions: Lead Time: 122" W x 2.75"D x 61" H 14-16 weeks