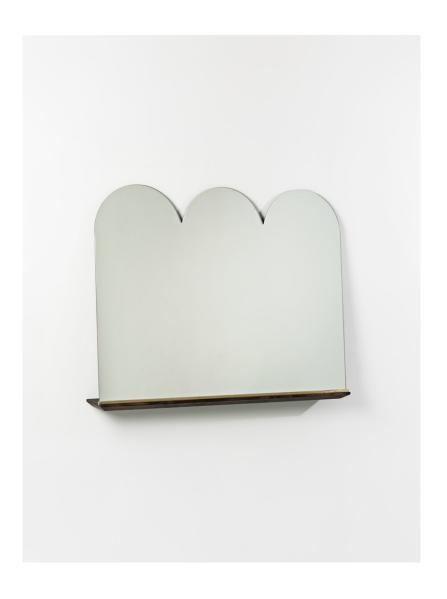

## Shaped Propped Mirror Vanity

The Propped Mirror series sees the restraints of a traditional frame removed, allowing the mirror to move unencumbered. The mirror rests on a solid hardwood shelf with a brass mirror catch. The Shaped Propped Vanity Mirror is available in an assortment of shapes and layers – shown in scalloped profile.

As Shown: Walnut, Brass,

Standard Materials: Mirror, Wood, Metal Standard Wood: Ash, Black Walnut, Cherry, Hard Maple, White Oak

Standard Dimensions: 40"W x 30"H

Lead Time: 14 - 16 weeks