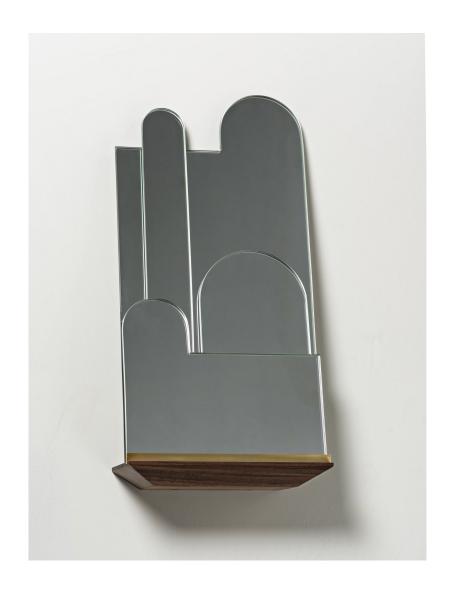

## Shaped Propped Mirror Occasional

The Propped Mirror series sees the restraints of a traditional frame removed, allowing the mirror to move unencumbered. The mirror rests on a solid hardwood shelf with a brass mirror catch. The Shaped Propped Mirror is available in an assortment of shapes and layers.

As Shown: Walnut, Brass,

Standard Materials: Mirror, Wood, Metal Standard Wood: Ash, Black Walnut, Cherry, Hard Maple, White Oak

Standard Dimensions: 9"W x 18"H

Lead Time: 14 - 16 weeks