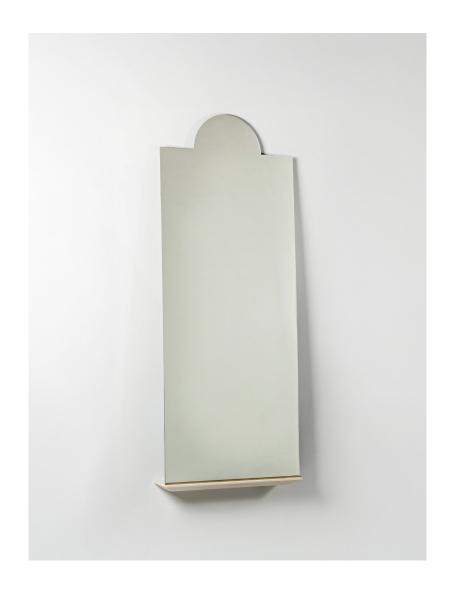

## Shaped Propped Floor Mirror

The Propped Mirror series sees the restraints of a traditional frame removed, allowing the mirror to move unencumbered. The full length mirror rests on a solid hardwood shelf with a brass mirror catch. The Shaped Propped Floor Mirror features a scalloped profile.

As Shown: Maple, Brass,

Standard Materials: Mirror, Wood, Metal Standard Wood: Ash, Black Walnut, Cherry, Hard Maple, White Oak

Standard Dimensions: 30"W x 72"H

Lead Time: 14 - 16 weeks