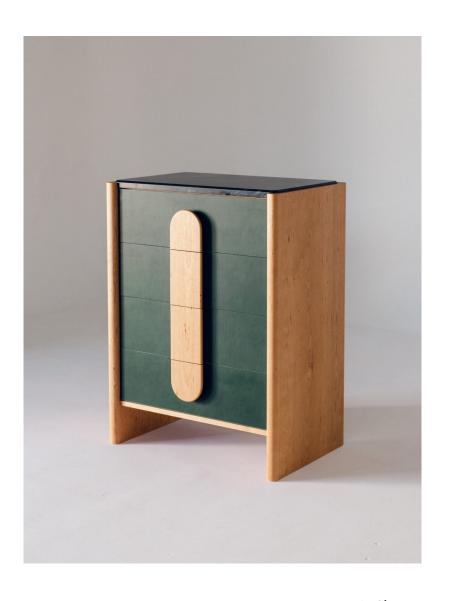

## SCHEIBE DESIGN Roebuck Drawer Stack

The Roebuck Drawer Stack features soft material lamination. The distinctly curved facade, continues the classic characteristic of the collection, emerges against laminated, natural leather doors and rounded over handles.

As Shown: White oak, Black marble, Veg tan leather

Standard Materials: Wood, Marble, Leather Standard Wood Finishes: Water-based clear coat, Handrubbed oil

Standard Dimensions: 30" L x 20" D x 40" H

Lead Time: 8-10 Weeks