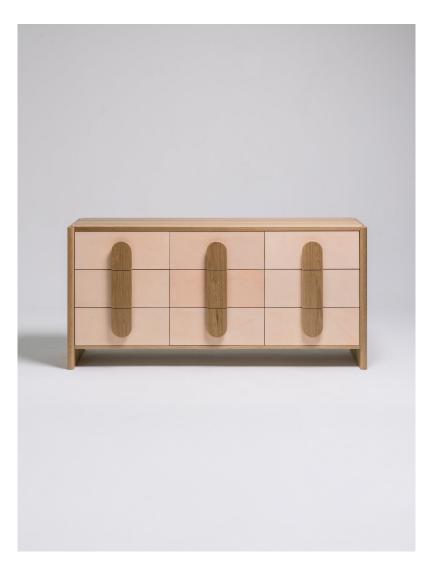

## SCHEIBE DESIGN Roebuck Drawer Stack

The Roebuck Dresser features soft material lamination. The distinctly curved facade, characteristic of the collection, emerges against laminated, natural leather doors and rounded over handles.

As Shown: White oak, Veg tan leather

Standard Materials: Wood, Marble, Leather

Standard Dimensions: 60" L x 20" W x 34" H 72" L x 20" W x 34" H Standard Wood Finishes: Water-based clear coat, Handrubbed oil