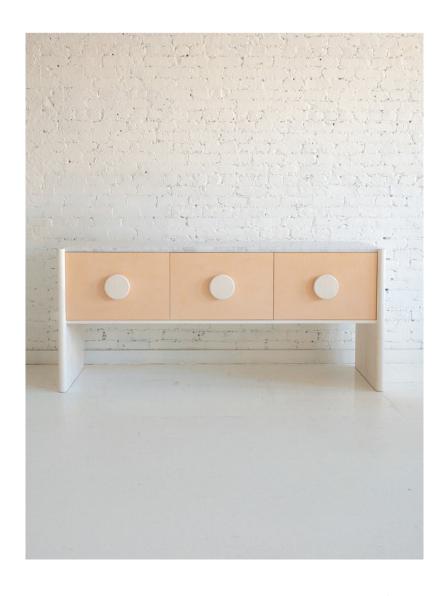

## SCHEIBE DESIGN Roebuck Credenza

The Roebuck Credenza features a beveled marble top inset within a bleached ash case. The distinctly curved joinery, characteristic to the collection, pops against laminated, natural leather doors and round pulls.

As Shown: Carrara Marble, Bleached Ash, and Veg Tan Leather

Standard Materials: Wood, Marble, Leather Standard Wood Finishes: Water-based clear coat, Handrubbed oil

Standard Dimensions: 60" L x 18" W x 32" H 72" L x 18" W x 32" H 84" L x 18" W x 32" H Lead Time: 8-10 Weeks