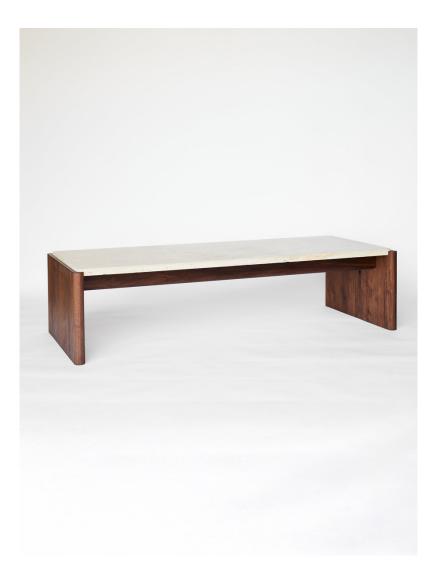

## SCHEIBE DESIGN Roebuck Coffee Table

The Roebuck Coffee Table continues the distinctly curved facade, characteristic of the collection, emerges against natural stone top and rounded over legs

As Shown: Walnut, Carrara Marble

Standard Materials: Wood, Mable

Standard Dimensions: 36" L x 24" W x 15" H 42" L x 24" W x 15" H 48" L x 30" W x 15" H 60" L x 36" W x 15" H Standard Wood Finishes: Water-based clear coat, Handrubbed oil