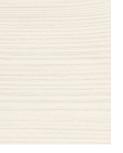

## SCHEIBE DESIGN Roebuck Coffee Table

The Roebuck Coffee Table continues the distinctly curved facade, characteristic of the collection, emerges against natural stone top and rounded over legs



As Shown: Walnut, Carrara Marble

Standard Materials: Wood, Mable

Standard Dimensions: 36" L x 24" W x 15" H 42" L x 24" W x 15" H 48" L x 30" W x 15" H 60" L x 36" W x 15" H Standard Wood Finishes: Water-based clear coat, Handrubbed oil

> Lead Time: 8 -10 Weeks



## SCHEIBE DESIGN Materials and Finishes

## STANDARD WOOD MATERIAL FINISHES

Custom materials & finish matching available.











Walnut

Bleached Ash

Cherry

Bleached Maple

White Oak

STANDARD MARBLE AND LEATHER MATERIAL FINISHES Custom materials & finish matching available.



Carrara Marble



Black Marble