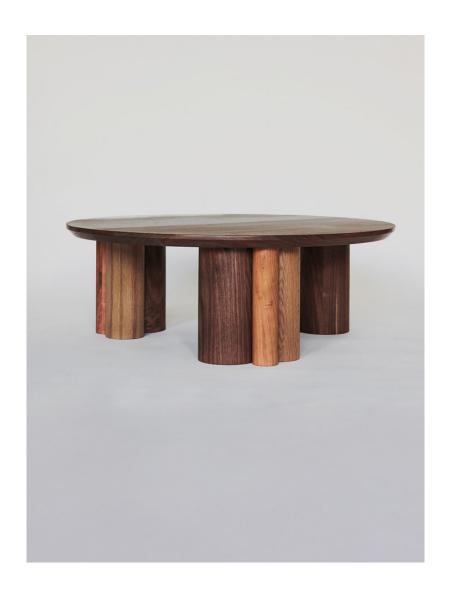

## SCHEIBE DESIGN Roebuck Coffee Table

Inspired by the support structure of children's playgrounds, the legs of the Cumberland Coffee Table are rendered in three distinct wood species. The coffee table's triadic legs and beveled edges are characteristic of the Cumberland Collection at large.

As Shown: Walnut, Oak, Cherry

Standard Materials:

Wood

Standard Wood Finishes: Water-based clear coat, Handrubbed oil

Standard Dimensions:

42" D x 15" H 60" D x 15" H Lead Time: 8 -10 Weeks