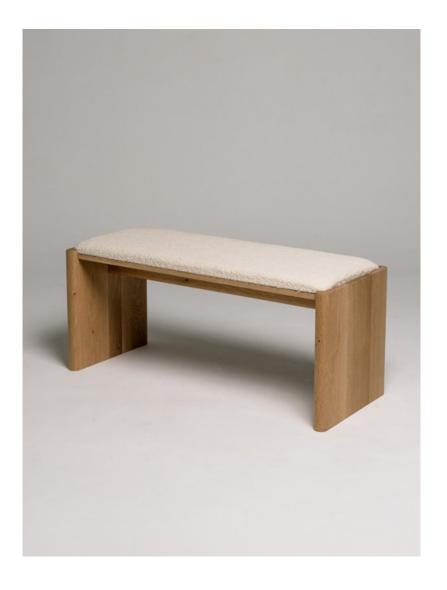

## SCHEIBE DESIGN Roebuck Bench

A soft juxtaposition between oak and bouclé imbue the Roebuck bench with a simple elegance. The detailed joinery and rounded legs serve to further elevate the bench's simple form.

Standard Materials: As Shown: Wood, COM Oak and Wool Bouclé

Standard Wood Finishes:

Water-based clear coat, Handrubbed oil COM Requirements:

(42):1 Yard (60):2 Yard (72):3 Yard (96):3 Yard

Standard Dimensions:

42" L x 17" W x 18" H 60" L x 17" W x 18" H 72" L x 17" W x 18" H 96" L x 17" W x 18" H Lead Time:

8 - 10 Weeks