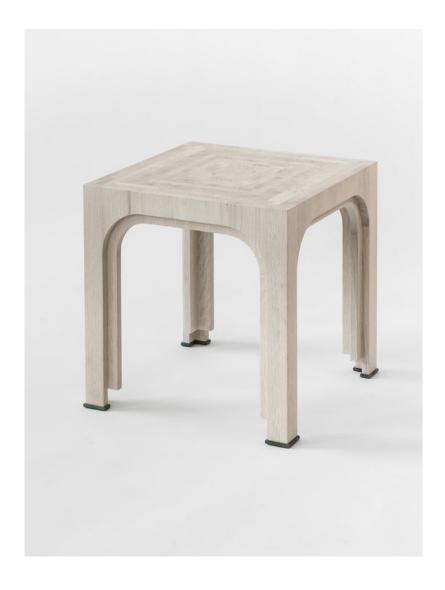

## Repeat/Arc Side Tables

The red oak table is part of the Repeat/Arc Side Table series. This side table features a layered arc detail and is composed entirely of red oak apart from the patinated brass grounding each of the four legs.

Standard Materials: Wood, Brass

As Shown: Red Oak, Painted Brass

Standard Dimensions: 20" W x 20" D x 20.25" H

Lead Time: 16-20 Weeks