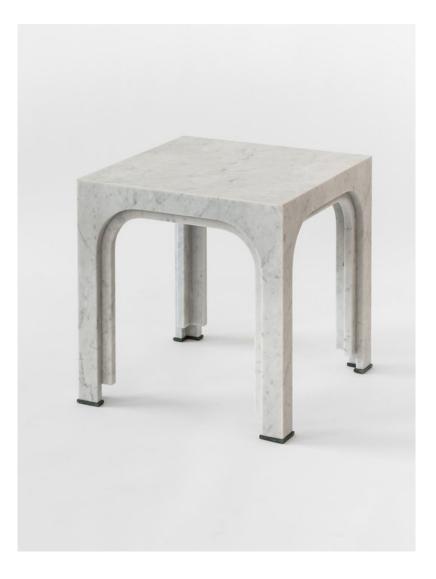

## KWH

Repeat/Arc Side Tables- Carrara

The Carrara marble table is part of the Repeat/Arc Side Table series. This side table features a layered arc detail and is composed entirely of marble apart from the patinated brass grounding each of the four legs.

Standard Materials: Marble and Brass

Standard Dimensions: 20" W x 20" D x 20.25" H As Shown: White Carrara Marble, Painted Brass

Lead Time: 12-16 Weeks