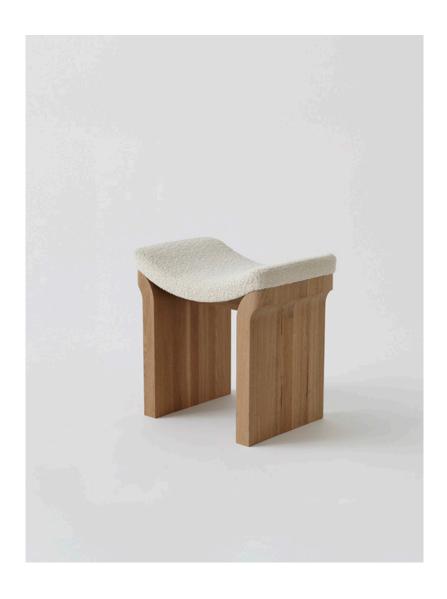

## VONNEGUT KRAFT Relevé Stool

Adapting the visual language from the dining table, the Relevé Stool features a pared down set of curved leg elements in a minimal structure that give rise to a comfortably slumped seat. This piece is a study in simplicity and connection between the upholstery and solid oak sides and is available in blue velvet and white bouclé as well as COM.

Standard Materials: As Shown: Wood, COM Sapele wood

COM Requirements: Standard Wood Finishes: COM: 1 yard Matte Clear, Oil/Wax

Standard Dimensions: Lead Time: 21"W x 15"D x 18"H 22 -26 Weeks