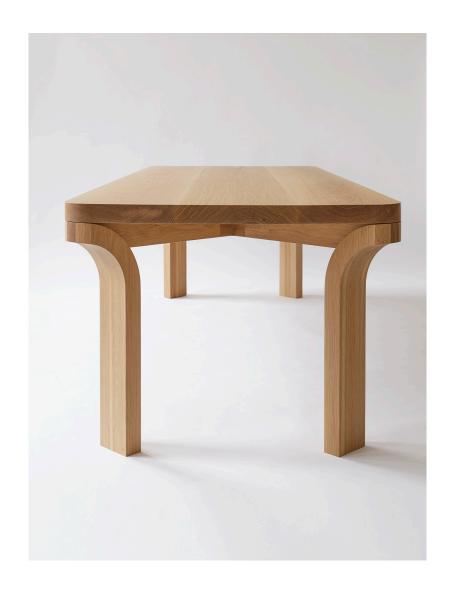

## VONNEGUT KRAFT Relevé Dining Table

The Relevé Dining Table uses curved forms to transcend the materiality of hardwood. The table was designed from the outside corners in and takes inspiration from a ballet dancer's pointed stance.

As Shown: White oak

Standard Materials: Wood

Standard Wood Finishes: Matte Clear, Oil/Wax

Standard Dimensions: 84"L x 21"W x 30"H Lead Time: 22 -26Weeks