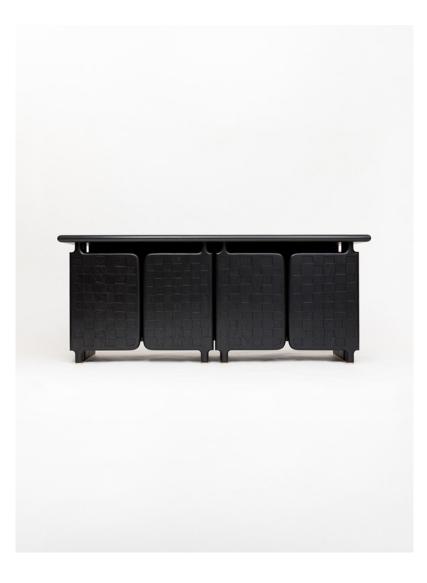

### GRAIN Off- Grid Credenza

Grain's Off Grid Credenza takes inspiration from the distinctive checkerboard pattern and functional pivot hinge of a door from an Inner Room made in the late 19th century by an unnamed Baule artist in what is now the Ivory Coast. The credenza shows reverence for its rich history and inspiration while still creating a functional piece of furniture for contemporary interiors.

Standard Materials: FSC Certified Wood

Standard Finishes: Ash, Black Stained Ash, Black Walnut

Standard Dimensions: 72" L x 20.5" D x 30" H As Shown: Black Stained Ash

> Lead Time: 14 - 16 weeks