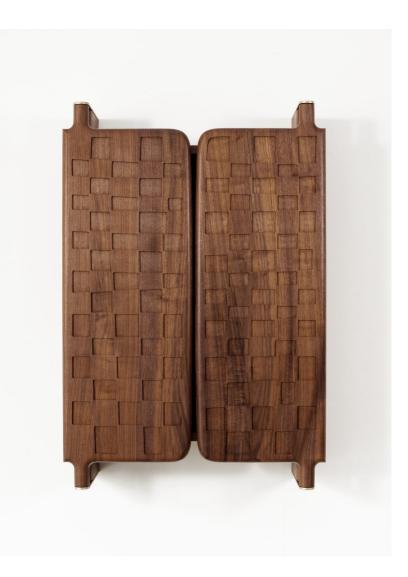

### GRAIN Off- Grid Cabinet

Grain's Off Grid Cabinet takes inspiration from the distinctive checkerboard pattern and functional pivot hinge of a door from an Inner Room made in the late 19th century by an unnamed Baule artist in what is now the Ivory Coast. The credenza shows reverence for its rich history and inspiration while still creating a functional piece of furniture for contemporary interiors.

Standard Materials: FSC Certified Wood

Standard Finishes: Ash, Black Stained Ash, Black Walnut

Standard Dimensions: 30" L x 10.375" D x 44" H As Shown: Black Stained Ash

Lead Time: 14-16 weeks