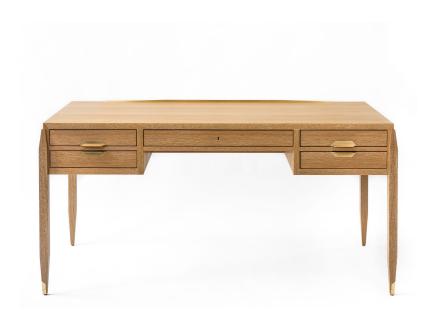

## Metropolis Desk

The Metropolis desk is a statement piece showcasing elegant refinement in the brass hardware and detailing. The proportions maintain a classic silhouette while providing substantial work surface and storage capability.

Standard Materials: Wood, Brass

As Shown: Cerused Oak, Brass and Cork-lined drawers

Standard Dimensions: 60" W x 26"D x 30"H

Lead Time: 12-16 Weeks