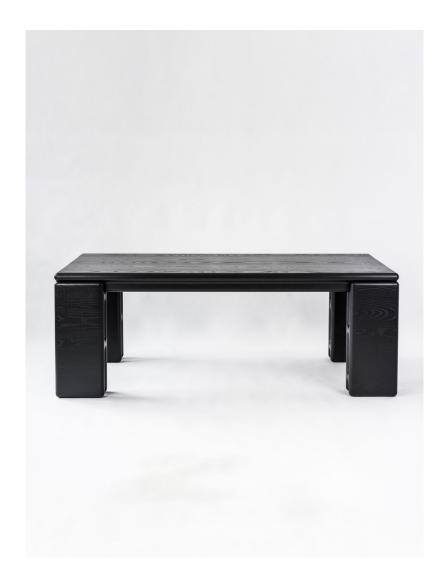

## VONNEGUT KRAFT Mesa Dining Table

The Mesa Dining Table is an exploration into scale, perspective, and modularity using curved forms to transcend the materiality of the hardwood. The connections between the individual forms of the legs and the tabletop, mimic finger joints and harness a softer, naturalistic brutalism in the way this dining table was conceived and made.

As Shown: Satin Black Lacquered Ash

Standard Materials: Wood

Standard Dimensions: 40"W x 96"L x 30"H Standard Wood Finishes: Matte Clear, Oil/Wax

> Lead Time: 22 - 26 Weeks